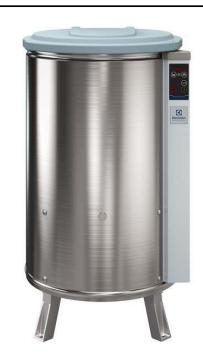

# Spin Dryers Vegetable Dryer, 10kg with basket

| ITEM #  |  |
|---------|--|
| MODEL # |  |
| NAME #  |  |
| SIS #   |  |
| AIA #   |  |

601980 (ELX65XF5)

Vegetable Dryer, 12 Kg with stainless steel basket -230-400V/3/50

#### Item No.

Body and panels in stainless steel, lid in plastic material. Removable stainless steel basket with aluminium base (65 litres). Flat and waterproof touch button control panel. Two cycles: "automatic" which alternates rotation with several sudden stops (for all vegetables); "manual" thanks to the adjustable timer up to 59 minutes (for delicate vegetables). Residual water is eliminated through an outlet pipe. Equipped with self-braking motor which stops the machine after the set drying time or if the lid is open during the cycle. IP55 and IP34 protection. V-ribbed belt drive. Basket rotation speed: 330 rpm. Load capacity: 10 kg, -18 lettuce heads.

### Construction

- Stainless steel body and panels.
- Basket rotates at approximately 330 rpm.
- Removable stainless steel basket (base in aluminium), 65 liters capacity.