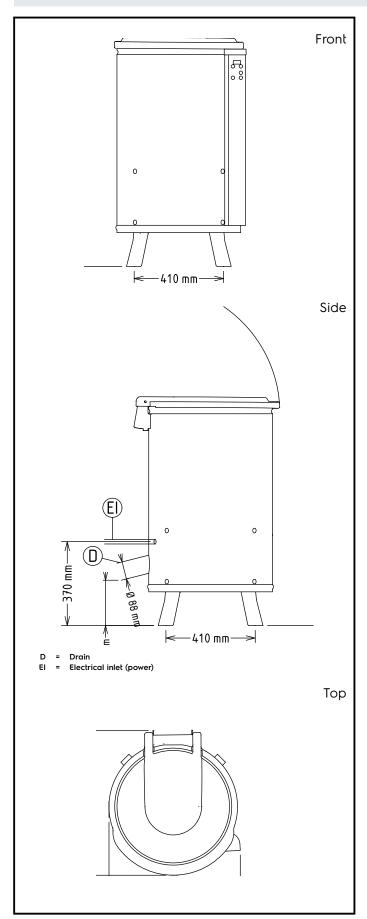

18 UNITS OF LETTUCE

Load per cycle - heavy vegetables:

External dimensions, Width: 578 mm External dimensions, Depth: 639 mm External dimensions, Height: 1005 mm Shipping weight: 73 kg

Spin Dryers Vegetable Dryer, 10kg with basket